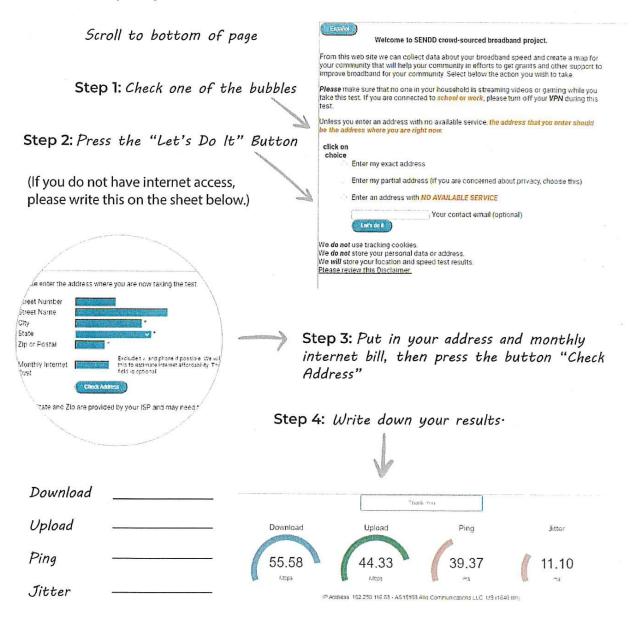

#### O'Neill Elementary School Broadband Speed Worksheet

The purpose of this worksheet is to understand internet speeds in our city! Go to <u>wwwCNEDD</u>.org/centralbroadband</u> to complete your test

Step 5: Return this worksheet to your teacher!

Name \_\_\_\_\_

Developing Eagles Summer Program is planning to be open this summer! May 24-July 23, 2021! Hours are Monday through Friday with doors opening at 7:45 a.m.-4:00 p.m.